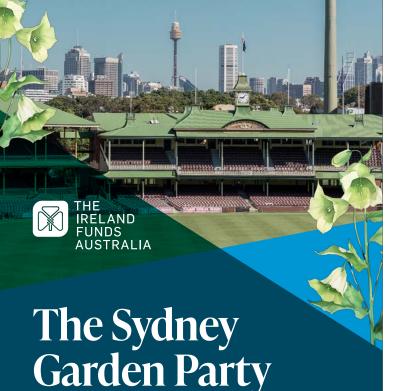

# **Sunday 17 November 2024**

VENUE: **Noble Dining Room** 

Sydney Cricket Ground

TIME: 12.30pm

For a long lunch

We are delighted to be holding our flagship Sydney Garden Party on Sunday 17 November 2024, this year to take place at the Iconic Sydney Cricket Ground in the Noble Dining Room. Please join us for canapes, cocktails and a 3 course meal designed and prepared by Merivale.