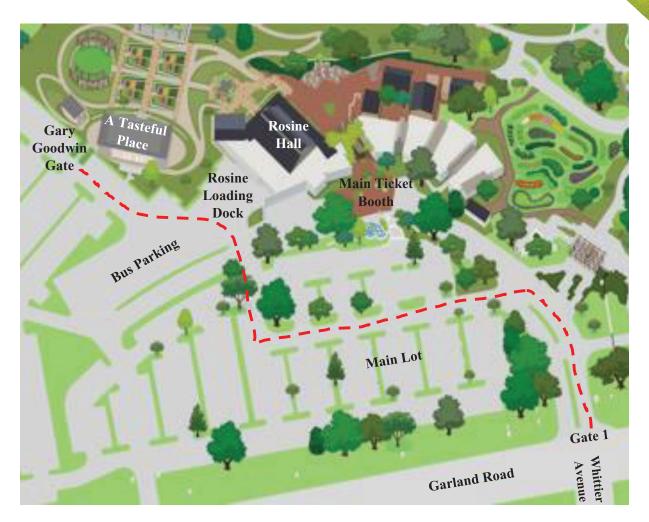

## FREE PARKING AND ENTRANCE:

Enter Gate I Enter through the Goodwin Gate (the main ticket gate will be closed)

After entering Gate 1, follow curve into the main parking lot on the left. Continue straight down the road until reaching a dead end. Once there, make a right turn and head straight past the Rosine loading dock and bus parking and make a slight left until reaching the gravel section of the parking lot. The Gary Goodwin Gate will be located on the right side.

Parking will be first come, first served located outside of the Gary Goodwin Gate.